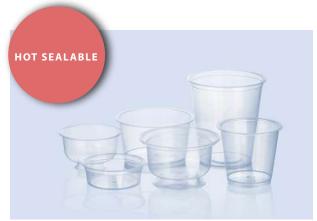

## 250/95 CUP FOR DAIRY

STANDARD SIZES FOR COMPABILITY WITH ANY PRODUCTION LINE

STANDARD DIAMETERS FOR HOT SEALING: 75MM, 95MM, 116MM

THE WIDE COLLAR FOR FOR HIGH **QUALITY HOT SEALING** 

THE COLLAR FOR HOT SEALING CAN BE USED **BOTH WITH:** 

- ALUMINIUM ALUMINIUM FOIL
- POLYMER FILM