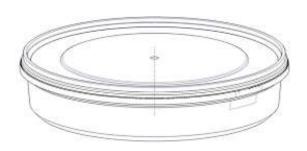

## 250/95 CUP FOR DAIRY

STANDARD SIZES FOR COMPABILITY WITH ANY PRODUCTION LINE

STANDARD DIAMETERS FOR HOT SEALING: 75MM, 95MM, 116MM

THE WIDE COLLAR FOR FOR HIGH **QUALITY HOT SEALING** 

THE COLLAR FOR HOT SEALING CAN BE USED **BOTH WITH:** 

- ALUMINIUM ALUMINIUM FOIL
- POLYMER FILM