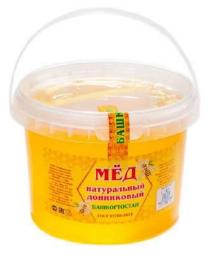

## 250/95 CUP FOR DAIRY

STANDARD SIZES FOR COMPABILITY WITH ANY PRODUCTION LINE

STANDARD DIAMETERS FOR HOT SEALING: 75MM, 95MM, 116MM

THE WIDE COLLAR FOR FOR HIGH **QUALITY HOT SEALING** 

THE COLLAR FOR HOT SEALING CAN BE USED **BOTH WITH:** 

#### FALSE BOTTOM:

- MORE PLACE FOR YOUR INFORMATION
- THE CUP LOOKS HIGHER

THE IML LABEL IS 100% WATER-RESISTANT

**50 FIXED COVER** 

1200/156

160/96\*