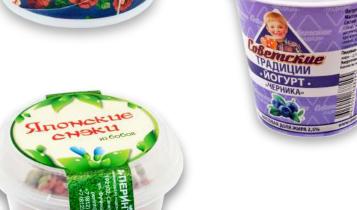

#### IML LABEL:

• FULL COLOURED PRINT ON ANY TYPE OF LABEL MATERIAL

#### FALSE BOTTOM:

- MORE PLACE FOR YOUR INFORMATION
- THE CUP LOOKS HIGHER

THE IML LABEL IS 100% WATER-RESISTANT

**50 FIXED COVER** 

1200/156

160/96\*