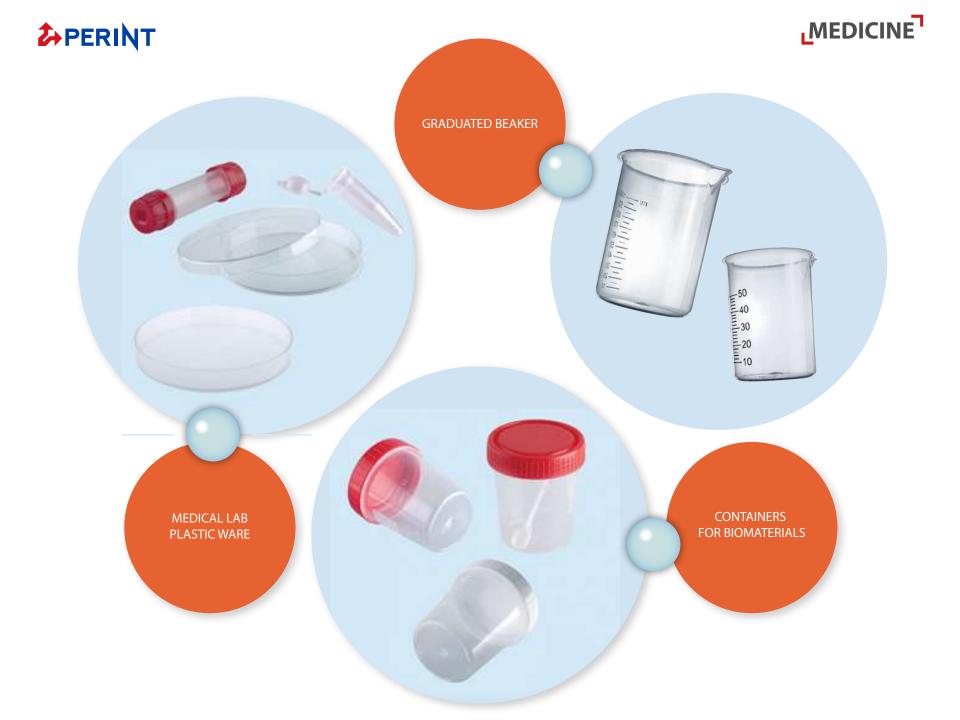

## THE COMPANY'S QUALITY MANAGEMENT SYSTEM IS BASED ON BOTH ISO STANDARDS 22000:2005 (FOOD PLASTIC PACKAGING) AND 13485:2016 (PLASTIC MEDICAL ARTICLES)