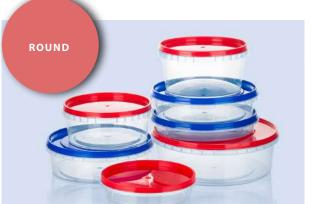

# **♣**PERINT

120/69/T

75/93/T

250/96

360/112

500/145/T

1000/173/T

1300/223/T

0,55/111/T

1,0/122/T

1,5/145/T

2,0/173/T

220/94/T

330/94/T

600/131/T

30/50

150/75

80/75

600/116