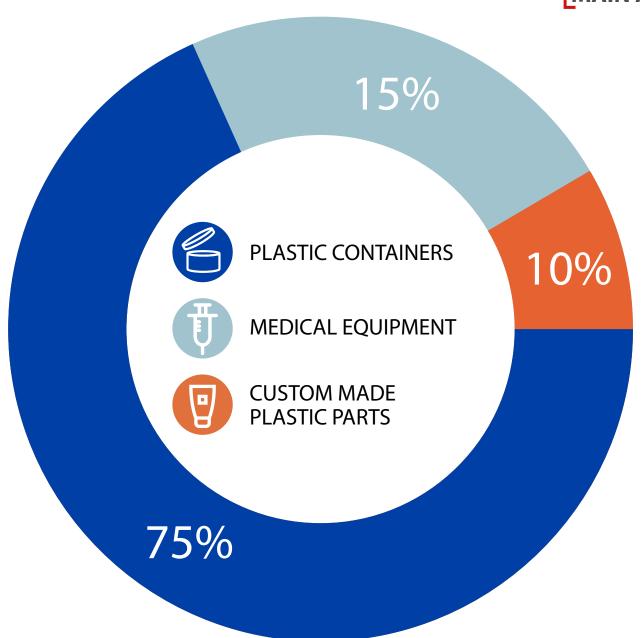

### **BRILLIANT REPUTATION AS A SUPPLIER**

MORE THAN 1 500 000 CONTAINERS AND PLASTIC PARTS PER DAY

UP TO 50 000 000 CONTAINERS PER MONTH