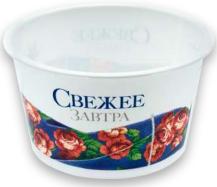

## 250/95 CUP FOR DAIRY

STANDARD SIZES FOR COMPABILITY WITH ANY PRODUCTION LINE

STANDARD DIAMETERS FOR HOT SEALING: 75MM, 95MM, 116MM

THE WIDE COLLAR FOR FOR HIGH **QUALITY HOT SEALING** 

THE COLLAR FOR HOT SEALING CAN BE USED **BOTH WITH:** 

#### IML LABEL:

• FULL COLOURED PRINT ON ANY TYPE OF LABEL MATERIAL

#### FALSE BOTTOM:

- MORE PLACE FOR YOUR INFORMATION
- THE CUP LOOKS HIGHER

THE IML LABEL IS 100% WATER-RESISTANT

**50 FIXED COVER** 

1200/156

160/96\*