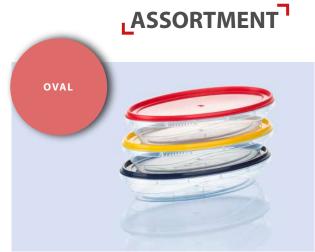

# **♣**PERINT

120/69/T

75/93/T

250/96

360/112

500/145/T

1000/173/T

1300/223/T

0,55/111/T

1,0/122/T

1,5/145/T

2,0/173/T

220/94/T

330/94/T

600/131/T

30/50

150/75

80/75

600/116