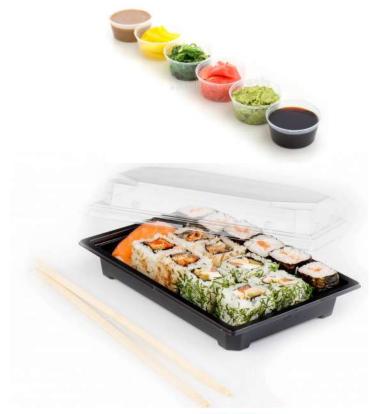

## 250/95 CUP FOR DAIRY

STANDARD SIZES FOR COMPABILITY WITH ANY PRODUCTION LINE

STANDARD DIAMETERS FOR HOT SEALING: 75MM, 95MM, 116MM

THE WIDE COLLAR FOR FOR HIGH **QUALITY HOT SEALING** 

THE COLLAR FOR HOT SEALING CAN BE USED **BOTH WITH:** 

- ALUMINIUM ALUMINIUM FOIL
- POLYMER FILM