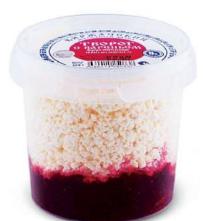

## 250/95 CUP FOR DAIRY

STANDARD SIZES FOR COMPABILITY WITH ANY PRODUCTION LINE

STANDARD DIAMETERS FOR HOT SEALING: 75MM, 95MM, 116MM

THE WIDE COLLAR FOR FOR HIGH **QUALITY HOT SEALING** 

THE COLLAR FOR HOT SEALING CAN BE USED **BOTH WITH:** 

#### IML LABEL:

• FULL COLOURED PRINT ON ANY TYPE OF LABEL MATERIAL

#### FALSE BOTTOM:

- MORE PLACE FOR YOUR INFORMATION
- THE CUP LOOKS HIGHER

THE IML LABEL IS 100% WATER-RESISTANT

**50 FIXED COVER** 

1200/156

160/96\*