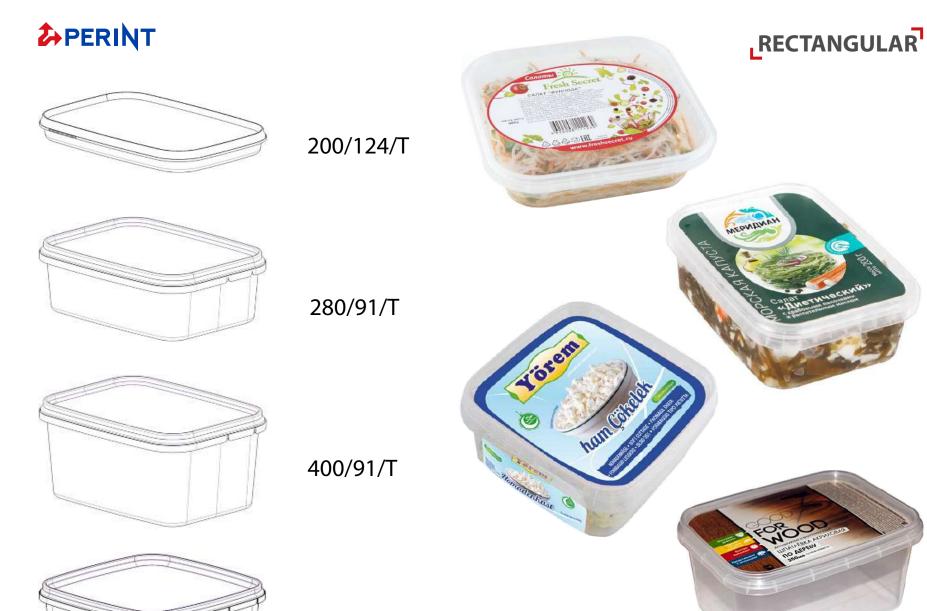

# **♣**PERINT

120/69/T

75/93/T

250/96

360/112

500/145/T

1000/173/T

1300/223/T