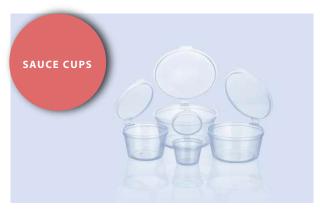

## 250/95 CUP FOR DAIRY

STANDARD SIZES FOR COMPABILITY WITH ANY PRODUCTION LINE

STANDARD DIAMETERS FOR HOT SEALING: 75MM, 95MM, 116MM

THE WIDE COLLAR FOR FOR HIGH **QUALITY HOT SEALING** 

THE COLLAR FOR HOT SEALING CAN BE USED **BOTH WITH:** 

- ALUMINIUM ALUMINIUM FOIL
- POLYMER FILM