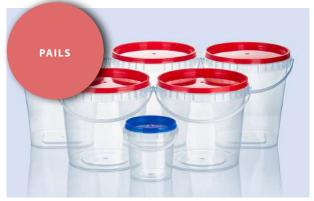

# **♣**PERINT

120/69/T

75/93/T

250/96

360/112

500/145/T

1000/173/T

1300/223/T

0,55/111/T

1,0/122/T

1,5/145/T

2,0/173/T

220/94/T

330/94/T

600/131/T

30/50

150/75

80/75

600/116